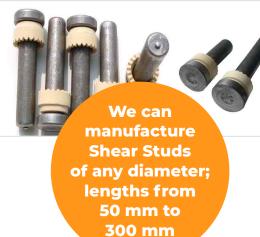

# Headed Shear Connector Studs by Artech

Artech offers Shear connectors with all popular shank diameters (13, 16, 19, 22 and 25 mm) and lengths from 50 mm to 300 mm. Bare Metal or Through Deck Ceramic Ferrules supplied as per the shear connectors size and application.

#### **Technical Data (Shear Connectors)**

| Tensile Strength | Minimum 450 N/mm2 |
|------------------|-------------------|
| Yield Point      | Minimum 350 N/mm2 |
| Elongation       | 15 – 20% min      |
| Carbon           | Upto 0.08 – 0.18  |
| Manganese        | 0.30 – 0.60       |
| Silicon          | 0.15 - 0.30       |

#### **Dimensions of Shear Connectors**

|    | Length (L)<br>(mm)          |
|----|-----------------------------|
| 16 | 75 / 100 / 125 / 150300     |
| 19 | 75 / 100 / 125 / 150300     |
| 22 | 75 / 100/ 125/ 155 / 205300 |
| 25 | 75 / 100/ 125/ 155 / 205300 |