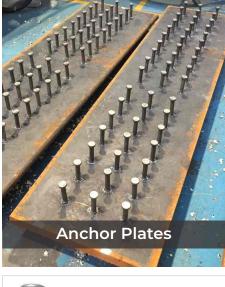

# Headed Shear Connector Studs by Artech

Artech offers Shear connectors with all popular shank diameters (13, 16, 19, 22 and 25 mm) and lengths from 50 mm to 300 mm. Bare Metal or Through Deck Ceramic Ferrules supplied as per the shear connectors size and application.