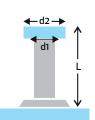

# Headed Shear Connector Studs by Artech

Artech offers Shear connectors with all popular shank diameters (13, 16, 19, 22 and 25 mm) and lengths from 50 mm to 300 mm. Bare Metal or Through Deck Ceramic Ferrules supplied as per the shear connectors size and application.

#### **Dimensions of Shear Connectors**

|    | Length (L)<br>(mm)          |
|----|-----------------------------|
| 16 | 75 / 100 / 125 / 150300     |
| 19 | 75 / 100 / 125 / 150300     |
| 22 | 75 / 100/ 125/ 155 / 205300 |
| 25 | 75 / 100/ 125/ 155 / 205300 |