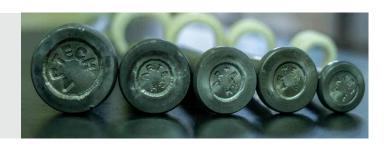

# Headed Shear Connector Studs by Artech

Artech offers Shear connectors with all popular shank diameters (13, 16, 19, 22 and 25 mm) and lengths from 50 mm to 300 mm. Bare Metal or Through Deck Ceramic Ferrules supplied as per the shear connectors size and application.

#### **Technical Data (Shear Connectors)**

| Tensile Strength | Minimum 450 N/mm2 |
|------------------|-------------------|
| Yield Point      | Minimum 350 N/mm2 |
| Elongation       | 15 – 20% min      |
| Carbon           | Upto 0.08 – 0.18  |
| Manganese        | 0.30 – 0.60       |
| Silicon          | 0.15 - 0.30       |

#### **Dimensions of Shear Connectors**

|    | Length (L)<br>(mm)          |
|----|-----------------------------|
| 16 | 75 / 100 / 125 / 150300     |
| 19 | 75 / 100 / 125 / 150300     |
| 22 | 75 / 100/ 125/ 155 / 205300 |
| 25 | 75 / 100/ 125/ 155 / 205300 |