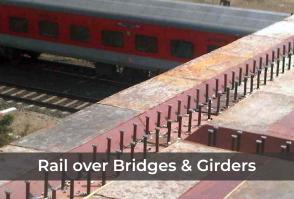

## **Projects**

Flipkart Center, Bengaluru

MCA Cricket Stadium Pune, Maharashtra

Bharat Ratna JRD Tata Flyover -Pune Maharashtra

Rail Over Bridge, Kanpur, Uttar Pradesh

Dehu Alandi Flyover, Dehu road, Pune Maharshtra