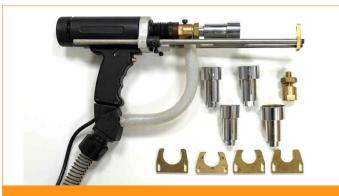

## **Stud Welding Gun**

Light on weight, heavy on duty

#### **FEATURES**

- > Durable design and body
- **>** Ease of Service
- Larger Leg Diameter to resist flexing for longer length studs
- Ergonomic shape and balance to reduce operator fatigue
- > Easy to attach accessories
- Multiple Connector Configurations